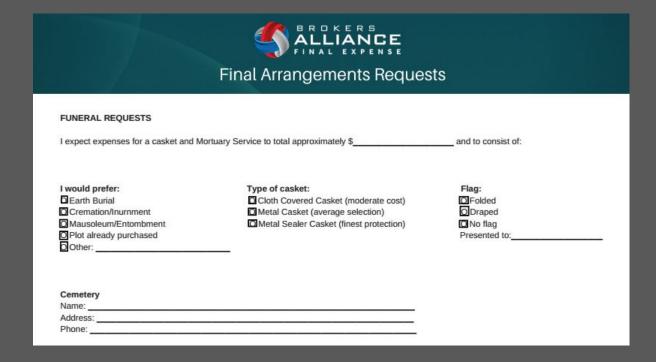

(This will save you from a future objection)

Find out what type of service they wish to have: Burial or Cremation?

If cremation, have they discussed this with their children?

| LEGAL DOCUMENTS (Location of Papers and Docu         | uments)      |
|------------------------------------------------------|--------------|
| Name of Estate Executor:                             |              |
| Last Will and Testament:                             |              |
| Birth Certificate:                                   |              |
| Marriage Certificate:                                |              |
| Stock Certificates:                                  |              |
| Bond Certificates:                                   |              |
| Military Records:                                    |              |
|                                                      |              |
| Passport:                                            |              |
| Trust Fund Information:                              |              |
| Insurance Documents:                                 |              |
| Automobile Insurance Documents:                      |              |
| Home Owners Insurance Documents:                     |              |
| Mortgage Papers:                                     |              |
| Deed to House:                                       |              |
| Car Title or loans:                                  |              |
| Citizenship Papers (if applicable):                  |              |
| Income Tax Information:                              |              |
| Passwords/PIN Numbers:                               |              |
| Safe Deposit Box Location(s) and Persons with access | s to it:     |
| Persons with access to it:                           |              |
| Checking Accounts                                    |              |
| Institution:                                         | Institution: |
| Account Number:                                      |              |
| Address:                                             |              |
|                                                      |              |
|                                                      |              |
| Savings Account                                      |              |
| Institution:                                         | Institution: |
|                                                      |              |